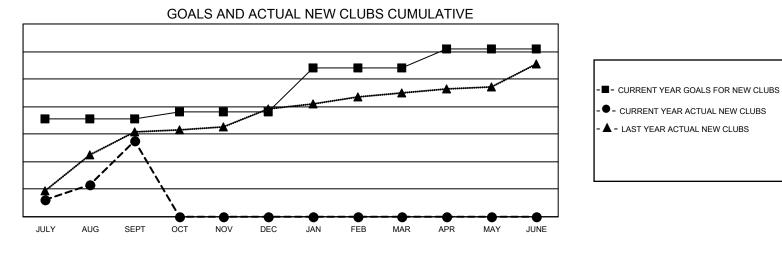

## LOCATION: INDIA

GMT: OPEN

**GMT CA** 6 - I

| Clubs<br>RESULTS FOR 2024-2025 |    |    |   | Members<br>RESULTS FOR 2024-2025 |       |       |     |
|--------------------------------|----|----|---|----------------------------------|-------|-------|-----|
|                                |    |    |   |                                  |       |       |     |
| JULY/AUG/SEPT                  | 71 | 55 | 8 | JULY/AUG/SEPT                    | 1,990 | 2,991 | 744 |
| OCT/NOV/DEC                    | 5  | 0  | 0 | OCT/NOV/DEC                      | 1,370 | 0     | 0   |
| JAN/FEB/MAR                    | 32 | 0  | 0 | JAN/FEB/MAR                      | 1,255 | 0     | 0   |
| APR/MAY/JUNE                   | 14 | 0  | 0 | APR/MAY/JUNE                     | 675   | 0     | 0   |