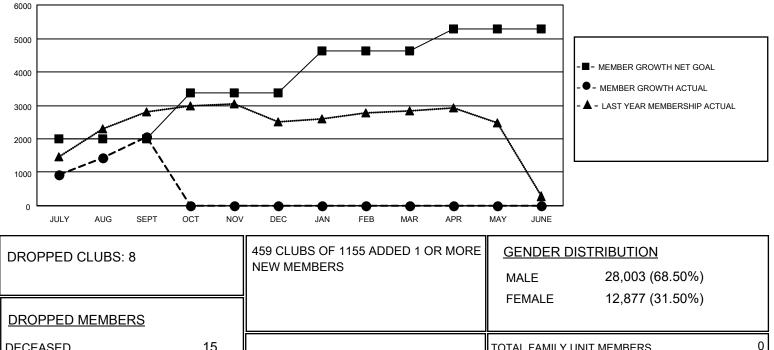

## LOCATION: INDIA

GMT: OPEN

**GMT CA** 6 - I

| Clubs<br>RESULTS FOR 2024-2025 |    |    |   | Members<br>RESULTS FOR 2024-2025 |       |       |     |
|--------------------------------|----|----|---|----------------------------------|-------|-------|-----|
|                                |    |    |   |                                  |       |       |     |
| JULY/AUG/SEPT                  | 71 | 55 | 8 | JULY/AUG/SEPT                    | 1,990 | 2,991 | 744 |
| OCT/NOV/DEC                    | 5  | 0  | 0 | OCT/NOV/DEC                      | 1,370 | 0     | 0   |
| JAN/FEB/MAR                    | 32 | 0  | 0 | JAN/FEB/MAR                      | 1,255 | 0     | 0   |
| APR/MAY/JUNE                   | 14 | 0  | 0 | APR/MAY/JUNE                     | 675   | 0     | 0   |